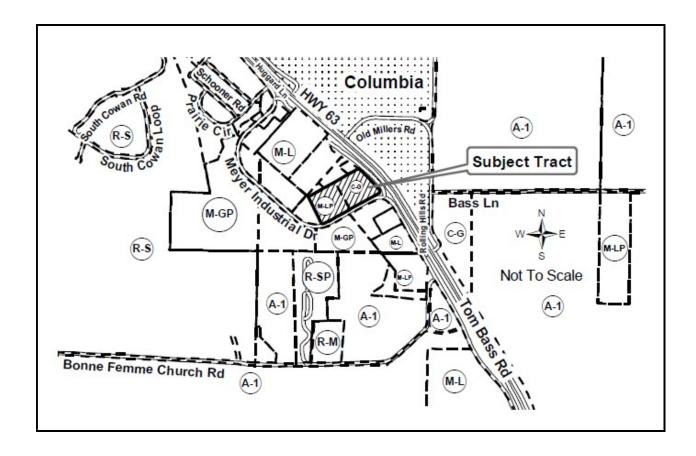

## NOTICE OF PUBLIC HEARING BOONE COUNTY, MISSOURI

Notice is hereby given of a public hearing to be held before the Boone County Planning and Zoning Commission at 7:00 P.M. on Thursday, May 16, 2024 and before the Boone County Commission at 7:00 P.M. on Tuesday, May 28, 2024. Both hearings will be held in the Commission Chambers of the Roger B. Wilson Boone County Government Center, 801 E. Walnut St., Columbia, MO. The hearings will give all interested parties an opportunity to be heard in relation to the following:

Request by RML Investment Properties, LLC to rezone from General Commercial (C-G) and Planned Light Industrial (M-LP) to M-LP and to approve a review plan for Concorde South Plat 1A on 11.36 acres located at 5101 E Meyer Industrial Dr, Columbia.