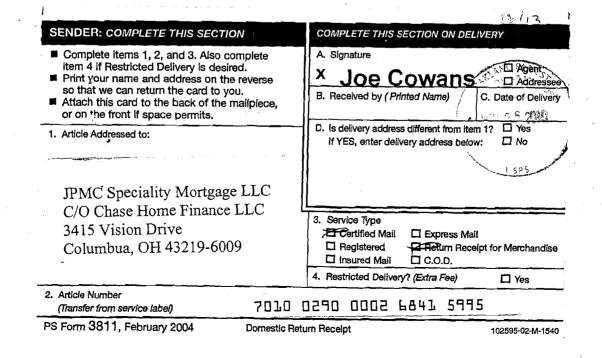

# **HEARING NOTICE**

JPMC Specialty Mortgage LLC 3415 Vision Drive c/o Chase Home Finance LLC Columbus, OH 43219-6009

An inspection of the property you own located at 1751 W. Gateview Court (parcel # 20-216-10-01-005.00 01) was conducted on November 22, 2010 and revealed a derelict, unlicensed, inoperable and junk-filled white Chevrolet van on the premises. This condition was declared to be a nuisance and a violation of Boone County Public Nuisance Ordinance Section 6.9.

# HEARING NOTICE

JPMC Specialty Mortgage LLC 3415 Vision Drive c/o Chase Home Finance LLC Columbus, OH 43219-6009

An inspection of the property you own located at 1751 W. Gateview Court (parcel # 20-216-10-01-005.00 01) was conducted on November 22, 2010 and revealed a derelict, unlicensed, inoperable and junk-filled white Chevrolet van on the premises. This condition was declared to be a nuisance and a violation of Boone County Public Nuisance Ordinance Section 6.9.

# NOTIFICATION OF DETERMINATION OF PUBLIC HEALTH HAZARD AND/OR NUISANCE AND ORDER FOR ABATEMENT

JPMC Speciality Mortgage LLC 3415 Vision Drive c/o Chase Home Finance LLC Columbus, OH 43219-6009

An inspection of the property you own located at 1751 W. Gateview Court (parcel # 20-216-10-01-005.00 01) was conducted on November 22, 2010 and revealed a derelict, unlicensed, inoperable and junk-filled white Chevrolet van on the premises.