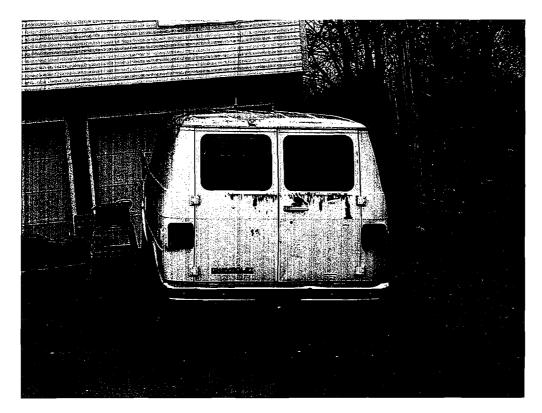

# TAKEN 12/23/10 @ ~ 1:45 PM 1751 W. GATEVIEW COURT

White wood - Junk Filled Wan - on clucicles - Junk Filled Mon 2 Chartones

CITY OF COLUMBIA/BOONE COUNTY MISSOURI

Health Department Division of Environmental Health