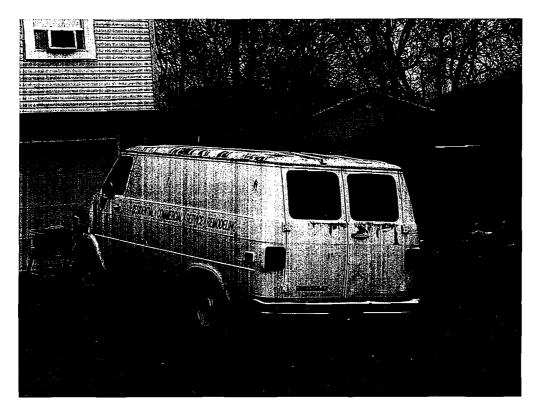

# TAKEN 12/23/10 @ ~ 1:45 PM 1751 W. GATEVIEW COURT

White wood - Junk Filled Wan - on clucicles - Junk Filled Mon 2 Chartones

CITY OF COLUMBIA/BOONE COUNTY MISSOURI

Health Department Division of Environmental Health