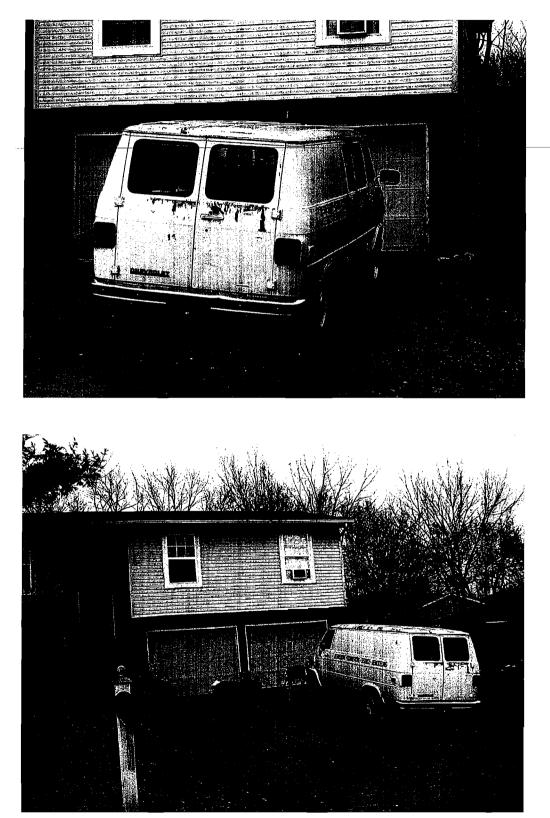

# TAKEN 12/23/10 @ ~ 1:45 PM 1751 W. GATEVIEW COURT

# Page 2 of 2

White wood - Junk Filled Wan - on clucicles - Junk Filled Mon 2 Chartones

CITY OF COLUMBIA/BOONE COUNTY MISSOURI

Health Department Division of Environmental Health