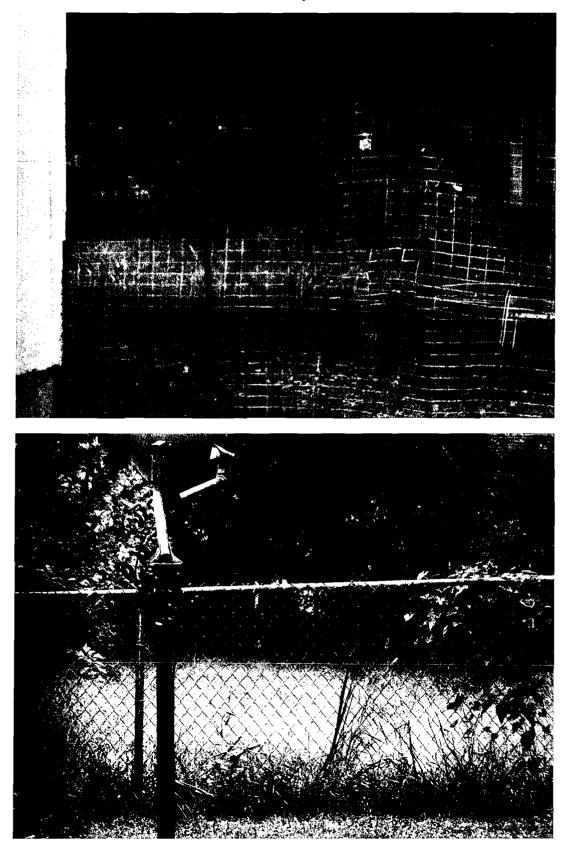

Boone County Clerk

6702 E Highway HH Columbia, MO Pictures taken 9/16/08 by Kala Gunier

#### ACTIVITY LOG 6702 E HIGHWAY HH

| 7/23/08 | Citizen complaint received for weeds on property                                                             |
|---------|--------------------------------------------------------------------------------------------------------------|
| 7/28/08 | Inspection of property conducted, weed violation notice sent via Certified Mail                              |
| 8/21/08 | Certified letter returned to Health Department as unclaimed                                                  |
| 8/25/08 | Reinspection of property conducted                                                                           |
| 8/28/08 | Notice of declaration of public health nuisance and order for abatement posted in the Columbia Daily Tribune |
| 9/12/08 | Reinspection conducted                                                                                       |
| 9/12/08 | Hearing notice sent via First Class Mail                                                                     |
| 9/15/08 | Pictures of violation taken                                                                                  |