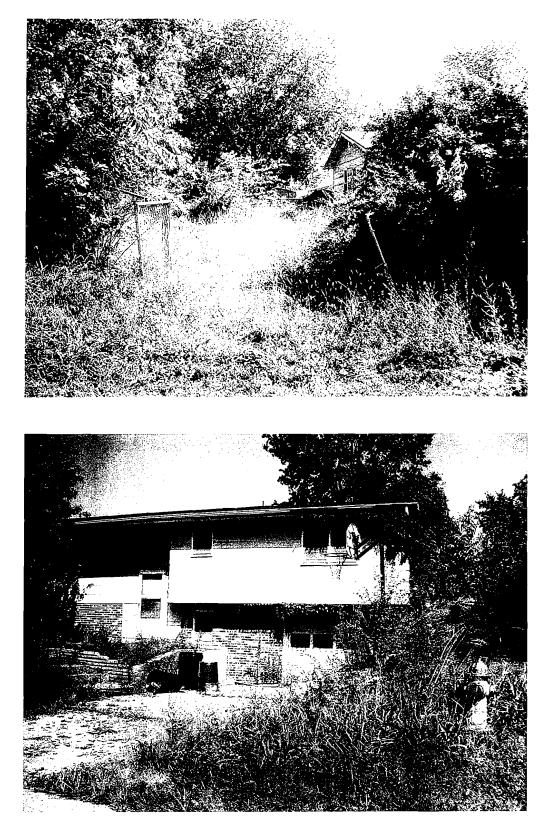

Sincerely,

Kristine Vellema Environmental Health Specialist

This notice deposited in the U.S. Mail, first class postage paid on the \_\_\_\_\_ day of \_\_\_\_\_\_ 2008 by \_\_\_\_\_.

TAKEN 09/08/08 @ ~ 3:30 PM 6010 N. GREGORY DRIVE

### Stephen F. and Lynn M. Woodward 6010 N. Gregory Drive – weeds violation TIMELINE

- 08/15/08: citizen complaint received
- 08/18/08: initial inspection conducted
- 08/18/08: certified notice sent to owner
- 09/08/08: 2<sup>nd</sup> inspection conducted violation not abated
- 09/08/08: pictures taken at ~ 03:30 pm
- 09/09/08: hearing notice sent