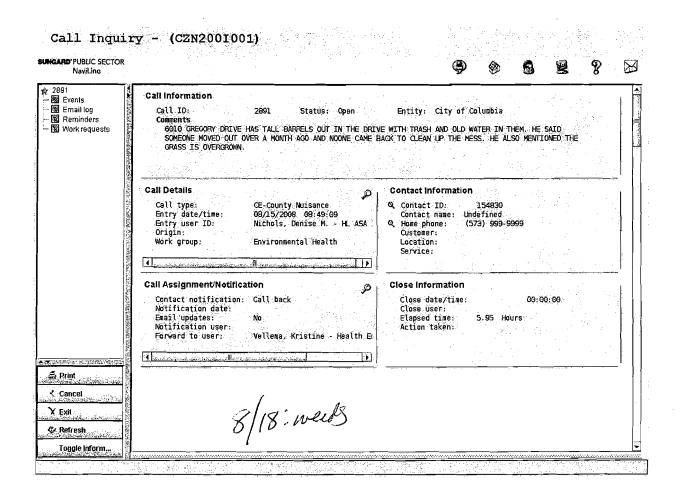

### Findings of Fact and Conclusions of Law

The County Commission finds as fact and concludes as a matter of law the following:

- 1. The Boone County Code of Health Regulations (the "Code") are officially noticed and are made a part of the record in this proceeding.
- 2. The City of Columbia/Boone County Health Department administrative record is made a part of the record in this proceeding and incorporated herein by reference. In addition, any live testimony of the official(s) of the department and other interested persons are made a part of the record in this proceeding.
- 3. A public nuisance exists described as follows: growth of weeds in excess of twelve inches high
- 4. The location of the public nuisance is as follows: 6010 N. Gregory Drive, Columbia, MO, a/k/a parcel# 12-415-20-01-041.00 01, Gregory Heights, Lot 29, Section 20, Township 49, Range 12 as shown by deed book 0729 page 0950, Boone County
- 5. The specific violation of the Code is: growth of weeds in excess of twelve inches high in violation of section 6.7 of the Code
- 6. The Health Director's designated Health Official made the above determination of the existence of the public nuisance at the above location. Notice of that determination and the requirement for abatement was given in accordance with section 6.10.1 of the Code on the 19<sup>th</sup> day of August 2008, to the property owner, occupant, and any other applicable interested persons.
- 7. The above described public nuisance was not abated. As required by section 6.10.2 of the Code, the property owner, occupant, and any other applicable interested persons were given notice of the hearing conducted this date before the Boone County Commission for an order to abate the above nuisance at government expense with the cost and expense thereof to be charged against the above described property as a special tax bill and added to the real estate taxes for said property for the current year.
- 8. No credible evidence has been presented at the hearing to demonstrate that no public

# **HEARING NOTICE**

Stephen F. and Lynn M. Woodward 2607 Spruce Drive Columbia, MO 65202

An inspection of the property you own located at 6010 N. Gregory Drive (parcel # 12-415-20-01-041.00 01) was conducted on August 18, 2008 and revealed growth of weeds in excess of twelve inches high on the premises. This condition was declared to be a nuisance and a violation of Boone County Public Nuisance Ordinance Section 6.7.