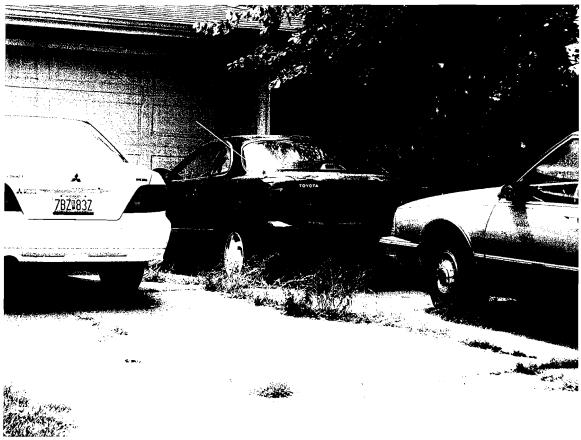

Boone County Clerk

1784 S Sonora Drive Columbia, MO Pictures taken 8/12/08 by Kala Gunier

#### CITY OF COLUMBIA Call Comment Maintenance

8/13/08 12:55:50

Call ID . . . : 2615
Customer ID . . :

inje information, press Enter.

F10=Display sequence F12=Cancel

| Comment                                            | User ID  |         |
|----------------------------------------------------|----------|---------|
| house on corner of sonora and el chapparel - cars  | MAGUNIER | 7/17/08 |
| & tires                                            | MAGUNIER | 7/17/08 |
| inspected prioperty - sent notice for trash and a  | MAGUNIER | 7/17/08 |
| unlic truck at 1770 sonora and tires and a unlic c | MAGUNIER | 7/17/08 |
| ar at 1784                                         | MAGUNIER | 7/17/08 |
| tires gone, gold truck gone, black toyota car stil | MAGUNIER | 8/08/08 |
| l present 8/8/08                                   | MAGUNIER | 8/08/08 |
|                                                    | MAGUNIER |         |
|                                                    | MAGUNIER | 36      |
|                                                    |          | More    |