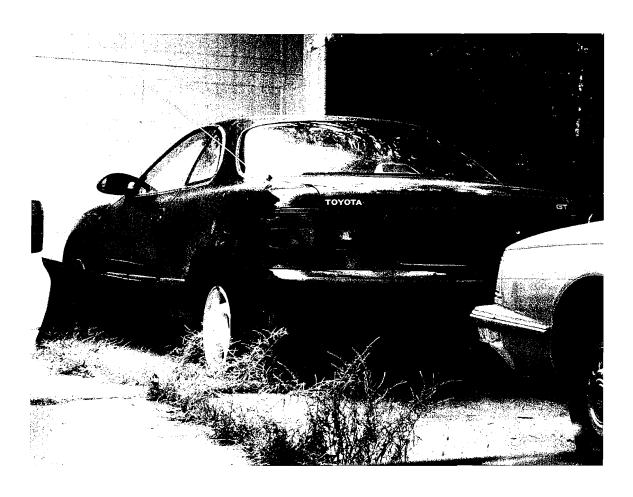

#### **Findings of Fact and Conclusions of Law**

The County Commission finds as fact and concludes as a matter of law the following:

- 1. The Boone County Code of Health Regulations (the "Code") are officially noticed and are made a part of the record in this proceeding.
- 2. The City of Columbia/Boone County Health Department administrative record is made a part of the record in this proceeding and incorporated herein by reference. In addition, any live testimony of the official(s) of the department and other interested persons are made a part of the record in this proceeding.
- 3. A public nuisance exists described as follows: a derelict/unlicensed/junk-filled/dismantled/inoperable black 2 door Toyota Celica
- 4. The location of the public nuisance is as follows: 1784 S Sonora Drive, Columbia, MO, a/k/a parcel# 17-513-21-01-174.00 01, El Chaparral, Lot 168, Section 21, Township 48, Range 12 as shown by deed book 2846 page 0045, Boone County
- 5. The specific violation of the Code is: a derelict/unlicensed/junk-filled/dismantled/inoperable black 2 door Toyota Celica section 6.9.
- The Health Director's designated Health Official made the above determination of the existence of the public nuisance at the above location. Notice of that determination and the requirement for abatement was given in accordance with section 6.10.1 of the Code on the \_\_\_ day of \_\_\_\_, 20\_\_, to the property owner, occupant, and any other applicable interested persons.
- 7. The above described public nuisance was not abated. As required by section 6.10.2 of the Code, the property owner, occupant, and any other applicable interested persons were given notice of the hearing conducted this date before the Boone County Commission for an order to abate the above nuisance at government expense with the cost and expense thereof to be charged against the above described property as a special tax bill and added to the real estate taxes for said property for the current year.
- 8. No credible evidence has been presented at the hearing to demonstrate that no public

## **HEARING NOTICE**

Diane R Donahue 1784 S Sonora Drive Columbia, MO 65201

An inspection of the property you own located at 1784 S Sonora Drive (parcel # 17-513-21-01-174.00 01) was conducted on July 17, 2008 and revealed derelict/unlicensed/junk-filled/dismantled/inoperable black 2 door Toyota Celica on the premises. This condition was declared to be a nuisance and a violation of Boone County Public Nuisance Ordinance Section 6.9.

# NOTIFICATION OF DETERMINATION OF PUBLIC HEALTH HAZARD AND/OR NUISANCE AND ORDER FOR ABATEMENT

Diane R Donahue 1784 S Sonora Drive Columbia, MO 65201

An inspection of the property you own located at 1784 S Sonora Drive (parcel #17-513-21-01-174.00 01) was conducted on July 17, 2008 and revealed a derelict/unlicensed/junk-filled/dismantled/inoperable black 2 door Toyota Celica on the premises.