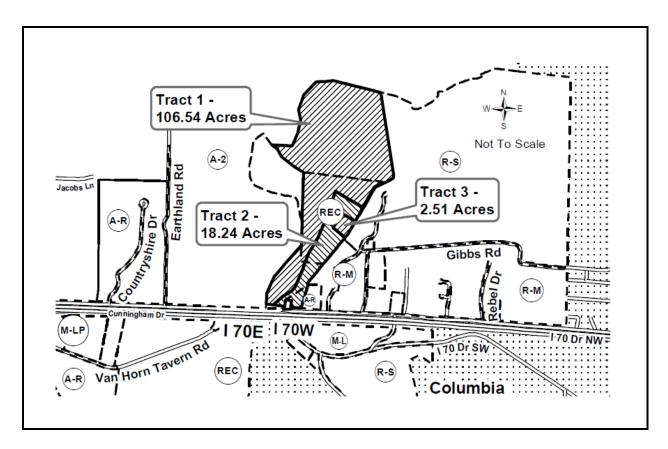

Request by Keeven Columbia LLC on behalf of Smarr Family Farms to rezone 127.29 acres more or less, from the following: Tract 1 - 72.27 acres of R-S (Single Family Residential), 26.19 acres of REC (Recreation) and 8.08 acres of R-M (Moderate Density Residential) to A-1 (Agriculture); Tract 2 – 12.50 acres of REC (Recreation), 3.71 acres of R-M (Moderate Density Residential) and 2.03 acres of A-R (Agriculture-Residential) to M-LP (Planned Light Industrial); Tract 3 - 2.51 acres of REC (Recreation) to M-LP (Planned Light Industrial) and approve a Review Plan for Smarr Family Farms Planned Development, all located at 4949 W I-70 Dr NW, Columbia.