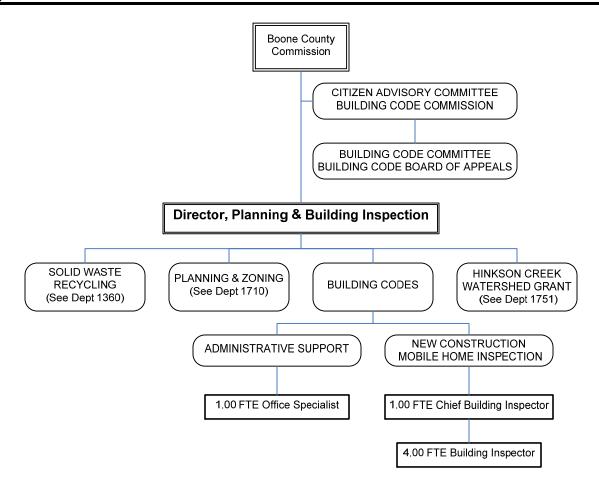

ctor<br>Building Inspector<br>Office Specialist |    | 0.33<br>1.00<br>4.00<br>1.00 | a   | 0.33<br>1.00<br>4.00<br>1.00    | a   | 0.33<br>1.00<br>4.00<br>1.00    | a   | -<br>-<br>-<br>-    |
| Total FTEs                                                                                          |    | 6.33                         | = : | 6.33                            | = : | 6.33                            | : : |                     |
| Overtime                                                                                            | \$ | 27,000                       |     | \$ 7,500                        |     | \$ 7,500                        |     | \$ -                |

a .67 FTE Director, Planning & Building in Planning and Zoning (Dept No 1710)

### **Organizational Chart**



## **Building Codes**

### **Annual Budget**

| 3320 PERM SUBT  3894 RETU  3894 RETU  50100 SALA 10110 OVER 10120 HOLI 10200 FICA 10305 LIFE 10375 DENT 10400 WORK 10500 401( 10510 CERF  23000 OFFI 23001 PRIN 23050 OTHE 23050 OTHE 23001 PRIN 23050 SUBS 37200 SEMI 37220 TRAV 37230 MEAL 37230 MEAL 48000 TELE 48050 CELL 59000 MOTO 59100 VEHI 59105 TIRE 59200 LOCA SUBT  60050 EQUI 60200 EQUI 60201 SUBT