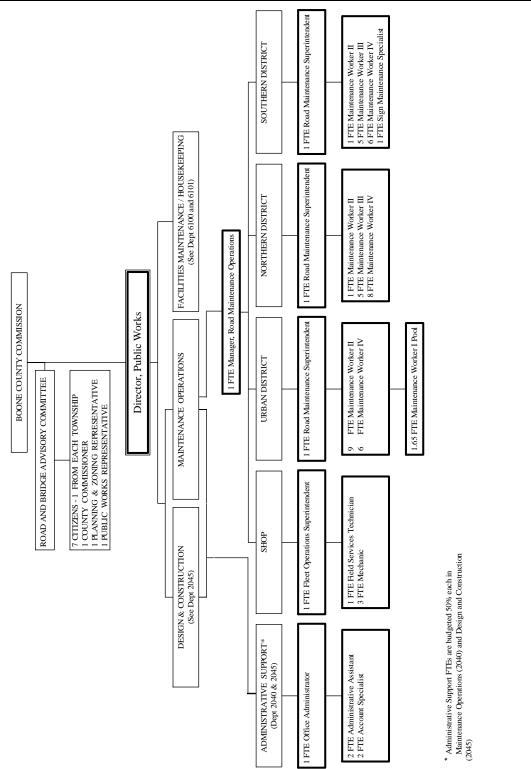

# **Public Works Summary**

# Department Numbers 2040, 2045, 2049 and 2080

### Personnel Summary

| Fund | Dept | Department Name        | 2006<br>Full-time<br>Equivalent | 2007<br>Full-time<br>Equivalent | 2008<br>Full-time<br>Equivalent |
|------|------|------------------------|---------------------------------|---------------------------------|---------------------------------|
| 204  | 2040 | Maintenance Operations | 55.65                           | 55.65                           | 55.65                           |
| 204  | 2045 | Design & Construction  | 13.63                           | 14.63                           | 14.63                           |
|      |      | Total FTEs             | 69.28                           | 70.28                           | 70.28                           |

### **Department Number 2040**

### **Personnel Detail**

| Position Title                       | Ful | 2006<br>II-time<br>ivalent |   | 2007<br>Full-time<br>Equivalent |   | 2008<br>Full-time<br>Equivalent |     | 2007-2008<br>Change |
|--------------------------------------|-----|----------------------------|---|---------------------------------|---|---------------------------------|-----|---------------------|
| Director Public Works                |     | 0.50                       | a | 0.50                            | a | 0.50                            | a   | -                   |
| Manager, Road Maintenance Operations |     | 1.00                       |   | 1.00                            |   | 1.00                            |     | -                   |
| Office Administrator                 |     | 0.50                       | a | 0.50                            | a | 0.50                            | a   | -                   |
| Road Mainenance Superintendent       |     | 3.00                       |   | 3.00                            |   | 3.00                            |     | -                   |
| Fleet Operations Superintendent      |     | 1.00                       |   | 1.00                            |   | 1.00                            |     | -                   |
| Mechanic                             |     | 3.00                       |   | 3.00                            |   | 3.00                            |     | -                   |
| Maintenance Worker IV                |     | 20.00                      |   | 20.00                           |   | 20.00                           |     | -                   |
| Maintenance Worker III               |     | 10.00                      |   | 10.00                           |   | 13.00                           |     | 3.00                |
| Sign Maintenance Specialist          |     | 1.00                       |   | 1.00                            |   | 1.00                            |     | -                   |
| Maintenance Worker II                |     | 11.00                      |   | 11.00                           |   | 8.00                            |     | (3.00)              |
| Field Services Technician            |     | 1.00                       |   | 1.00                            |   | 1.00                            |     | -                   |
| Administrative Assistant             |     | 1.00                       |   | 1.00                            |   | 1.00                            |     | -                   |
| Account Specialist                   |     | 1.00                       |   | 1.00                            |   | 1.00                            |     | -                   |
| Maintenance Worker I Pool            |     | 1.65                       |   | 1.65                            | - | 1.65                            |     |                     |
| Total FTEs                           |     | 55.65                      |   | 55.65                           | = | 55.65                           | : : |                     |
| Overtime                             | \$  | 50,000                     |   | \$ 50,000                       |   | \$ 50,000                       |     | \$ -                |
| Crew Leader                          | \$  | 12,348                     |   | \$ 12,348                       |   | \$ 12,348                       |     | \$ -                |
| Night Premium Pool                   | \$  | 1,000                      |   | \$ 1,000                        |   | \$ 1,000                        |     | \$ -                |