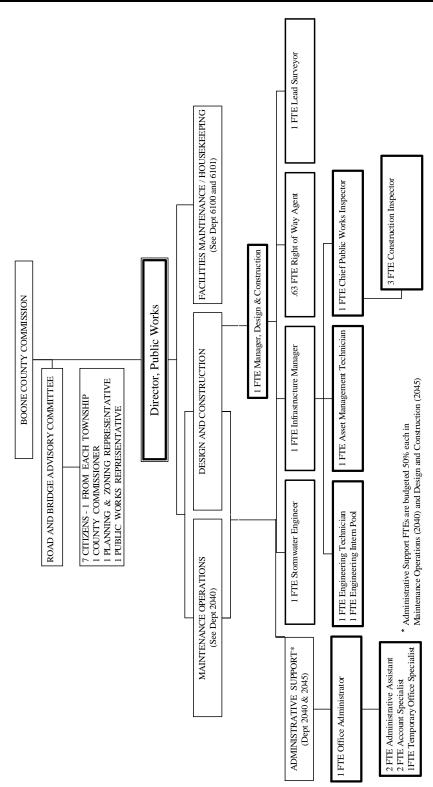

# **Public Works Summary**

# Department Numbers 2040, 2045, 2049 and 2080

### Personnel Summary

| Fund | Dept | Department Name        | 2006<br>Full-time<br>Equivalent | 2007<br>Full-time<br>Equivalent | 2008<br>Full-time<br>Equivalent |
|------|------|------------------------|---------------------------------|---------------------------------|---------------------------------|
| 204  | 2040 | Maintenance Operations | 55.65                           | 55.65                           | 55.65                           |
| 204  | 2045 | Design & Construction  | 13.63                           | 14.63                           | 14.63                           |
|      |      | Total FTEs             | 69.28                           | 70.28                           | 70.28                           |