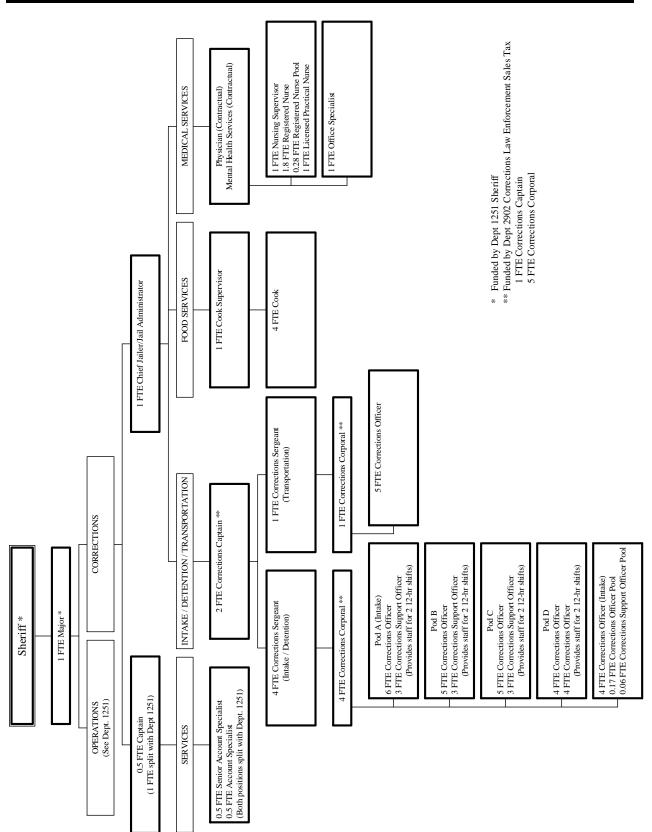

| 31 | = | 60.81                           | : = |                     |
| Overtime                         | \$ | 200,863                      |     | \$ 212,46                      | 51 |   | \$ 215,207                      |     | \$ 2,746            |
| Holiday                          | \$ | 43,209                       |     | \$ 45,87                       | 75 |   | \$ 52,497                       |     | \$ 6,622            |

a 0.50 FTE in Sheriff's Operations (department number 1251)

b The 2008 budget includes funding to replace 4 FTE Corrections Support Officers with 4 FTE Corrections Officers, if the appropriate personnel are available. This table and the Corrections organizational chart will be updated to reflect these changes, if they occur.

# **Organizational Chart**



# Corrections

# **Annual Budget**

| 3467 STATE REIMB-EXTRADITION 15,880 25,000 25,000 25,000 0 25,000 0 3400 1 3408 STATE REIMB-TRANSPORTING 40,335 30,000 35,000 35,000 0 35,000 0 35,000 0 3472 PRIS HOUS-COUNTY&OTHRGOVT 3,185 5,000 1,000 5,000 0 5,000 0 5,000 0 3474 STATE REIMB-PRISONER BD. 652,008 650,000 650,000 650,000 0 650,000 0 650,000 0 1,000 0 1,000 0 1,000 0 1,000 0 1,000 0 1,000 0 1,000 0 1,000 0 1,000 0 1,000 0 1,000 0 1,000 0 1,000 0 1,000 0 1,000 0 1,000 0 1,000 0 1,000 0 1,000 0 1,000 0 1,000 0 1,000 0 1,000 0 1,000 0 1,000 0 1,000 0 1,000 0 1,000 0 1,000 0 1,000 0 1,000 0 1,000 0 1,000 0 1,000 0 1,000 0 1,000 0 1,000 0 1,000 0 1,000 0 1,000 0 1,000 0 1,000 0 1,000 0 1,000 0 1,000 0 1,000 0 1,000 0 1,000 0 1,000 0 1,000 0 1,000 0 1,000 0 1,000 0 1,000 0 1,000 0 1,000 0 1,