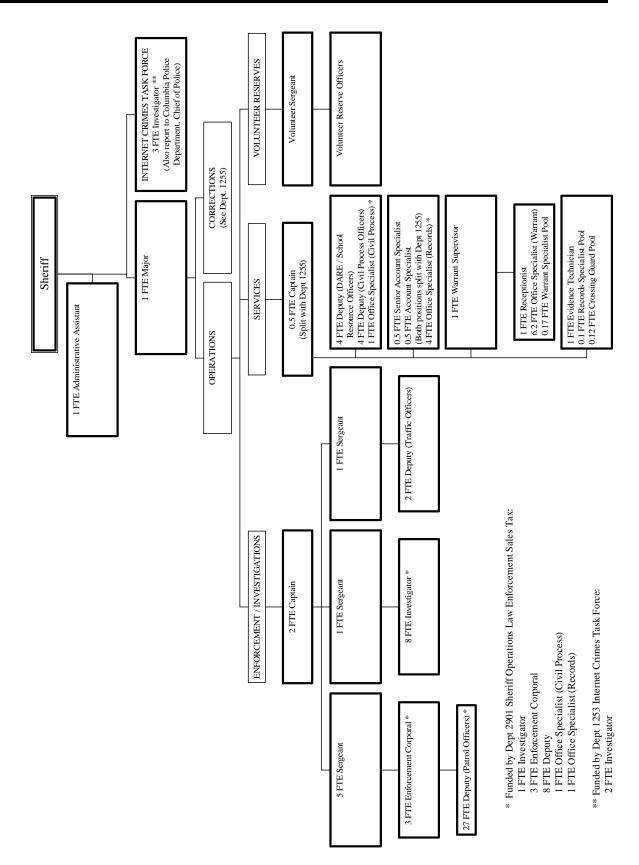

(Grant ended 12/31/2002; position de-activated.)                           |
| 1 Clerk III (Evidence Technician)   | Added mid-year 2001 (Lieutenant converted to Deputy & Clerk III)           |
| 1 Deputy                            | 2002 Approved supplemental request                                         |
| 2 Deputies                          | COPS in Schools Grant awarded mid-year 2002                                |
| 2 Deputies                          | Full-Time Traffic Unit Grant awarded mid-year 2005                         |

(One existing 1.0 FTE Deputy converted to Sergeant to supervise Traffic Unit.)

b Mid-year 2007, position #115 Deputy Sheriff changed to position #115 Investigator, per 2/6/2007 Commission Order #48-2007, effective 1/1/2007.

# **Organizational Chart**



# Sheriff

# **Annual Budget**

|       | <u>J</u>