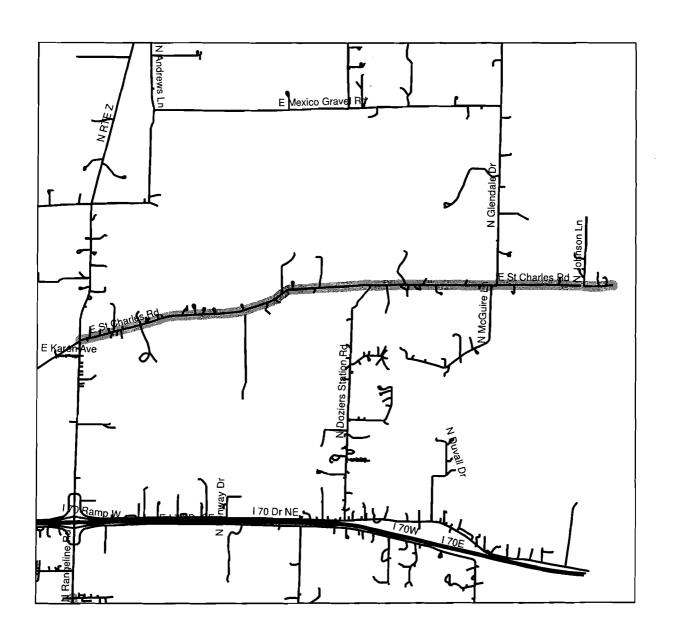

## Boone County Resource Management Adopt-A-Road Information Sheet

| Road<br>Name: East St. Charles Road                                                                                   | Agreement Renewal Date:                     |
|-----------------------------------------------------------------------------------------------------------------------|---------------------------------------------|
| Starting Township of Shaw east                                                                                        | Point: +0 County line                       |
| Organization Name: Wetter 5haw III<br>(As it appears on the Adopt-A-Road Sign, if requested)                          | anor /                                      |
| Contact Person: Hans Andrew Wetter                                                                                    |                                             |
| Address: 1000 E. St. Charles Road City: Colum                                                                         |                                             |
| Phone 73 881655 Phone 73 881 1654 FAX:                                                                                | Email Address: Wettershaw Manor @ ychco.Co. |
| Please Indicate Preferred Method of Contact: Email                                                                    | Telephone                                   |
| Alternate Contact Person: Paulth Wetter                                                                               |                                             |
| Address: 10001 E. St. Charles Read City: Colum                                                                        | bix zip: 65202                              |
| Phone #1: 573 681 1654 #2:573 681 1655 FAX:                                                                           | Email Address: Weltershaw Moner @ yahoo Lon |
| Please Indicate Preferred Method of Contact: Email                                                                    | Telephone FAX U.S. Postal                   |
| Please follow these guidelines at all times:                                                                          |                                             |
| <ul><li>Wear a safety vest</li></ul>                                                                                  |                                             |
| Be aware of oncoming traffic                                                                                          |                                             |
| <ul> <li>Be cautious when crossing roadways</li> <li>Stay clear of construction projects, moving operation</li> </ul> | as and maintenance activities               |
| Work only during daylight hours                                                                                       | is and manifestative                        |
| <ul> <li>Have at least one adult supervisor for every 5 particip</li> </ul>                                           |                                             |
| participants age 6 to 12. Children under age 6 may no DO NOT                                                          | ot participate.                             |
| Work during bad weather, extreme temperatures and                                                                     | peak travel times                           |
| Participate in horseplay or activity that might distract                                                              | drivers                                     |
| Pick up, remove the lid from, shake or even touch any                                                                 |                                             |
| equipment, or any other suspicious litter. Instead, ma<br>Resource Maragement, Public Works, or Boone Coul            |                                             |
| • /Trespass on private property.                                                                                      |                                             |
| Hara Arhun Alltan                                                                                                     | B 1 = 2.12                                  |
|                                                                                                                       | April 5, 2013                               |

# Wettershaw Manor Adopt-a-Road Request St. Charles Road Intersection with State Route Z east to County Line